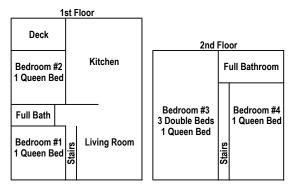

### Camp Hebron Cottage Layouts revised: 04/20/18

### Isley/Newswanger Cottage

Sleeps up to 10 people



#### Lamar Weaver Cottage Sleeps up to 16 people



## Stauffer Cottage

Sleeps up to 8 people



Redcay Cottage

1st Floor **Covered Porch** 2nd Floor Bedroom #3 Bunk Bed Bedroom #1 DOUBLE size r twins) Queen Bed Kitchen BALCONY Bedroom #2 Bunk Bed Full Bathroom DOUBLE size twins) Living Room Full Storage Area Stairs Bathroom

## Martin Cottage

Sleeps up to 14 people



#### Lester Weaver Cottage Sleeps up to 6 people

| One Story                 |                               |         |
|---------------------------|-------------------------------|---------|
| Bedroom #1<br>1 Queen Bed | Full Bathroom                 | Kitchen |
| Bedroom #2<br>1 King Bed  | Living Room<br>1 Pullout Sofa |         |

# Witmer Cottage

Sleeps up to 10 people