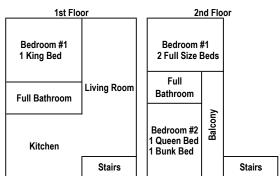

wswanger Cottage

Sleeps up to 10 people



#### Lamar Weaver Cottage Sleeps up to 16 people



## Stauffer Cottage

Sleeps up to 8 people



Redcay Cottage

1st Floor **Covered Porch** 2nd Floor Bedroom #3 Bunk Bed Bedroom #1 DOUBLE size r twins) Queen Bed Kitchen BALCONY Bedroom #2 Bunk Bed Full Bathroom DOUBLE size twins) Living Room Full Storage Area Stairs Bathroom

## Martin Cottage

Sleeps up to 14 people



#### Lester Weaver Cottage Sleeps up to 6 people

| One Story                 |                               |         |
|---------------------------|-------------------------------|---------|
| Bedroom #1<br>1 Queen Bed | Full Bathroom                 | Kitchen |
| Bedroom #2<br>1 King Bed  | Living Room<br>1 Pullout Sofa |         |

# Witmer Cottage

Sleeps up to 10 people