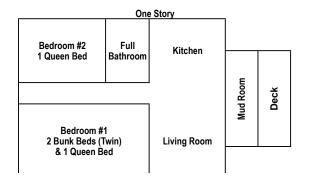

### Camp Hebron Cottage Layouts revised: 04/20/18

### Isley/Newswanger Cottage

Sleeps up to 10 people



#### Lamar Weaver Cottage Sleeps up to 16 people



## Stauffer Cottage

Sleeps up to 8 people



Redcay Cottage

1st Floor **Covered Porch** 2nd Floor Bedroom #3 Bunk Bed Bedroom #1 DOUBLE size r twins) Queen Bed Kitchen BALCONY Bedroom #2 Bunk Bed Full Bathroom DOUBLE size twins) Living Room Full Storage Area Stairs Bathroom

## Martin Cottage

Sleeps up to 14 people



#### Lester Weaver Cottage Sleeps up to 6 people

| One Story                 |                               |         |
|---------------------------|-------------------------------|---------|
| Bedroom #1<br>1 Queen Bed | Full Bathroom                 | Kitchen |
| Bedroom #2<br>1 King Bed  | Living Room<br>1 Pullout Sofa |         |

# Witmer Cottage

Sleeps up to 10 people