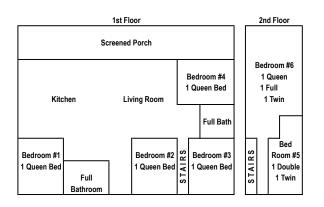

### Camp Hebron Cottage Layouts revised: 04/20/18

### Isley/Newswanger Cottage

Sleeps up to 10 people



#### Lamar Weaver Cottage Sleeps up to 16 people



## Stauffer Cottage

Sleeps up to 8 people



Redcay Cottage

1st Floor **Covered Porch** 2nd Floor Bedroom #3 Bunk Bed Bedroom #1 DOUBLE size r twins) Queen Bed Kitchen BALCONY Bedroom #2 Bunk Bed Full Bathroom DOUBLE size twins) Living Room Full Storage Area Stairs Bathroom

## Martin Cottage

Sleeps up to 14 people



#### Lester Weaver Cottage Sleeps up to 6 people

| One Story                 |                               |         |
|---------------------------|-------------------------------|---------|
| Bedroom #1<br>1 Queen Bed | Full Bathroom                 | Kitchen |
| Bedroom #2<br>1 King Bed  | Living Room<br>1 Pullout Sofa |         |

# Witmer Cottage

Sleeps up to 10 people