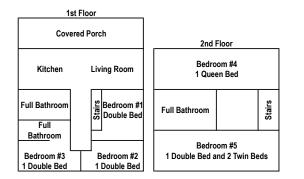

### Camp Hebron Cottage Layouts revised: 04/20/18

### Isley/Newswanger Cottage

Sleeps up to 10 people



#### Lamar Weaver Cottage Sleeps up to 16 people



## Stauffer Cottage

Sleeps up to 8 people



Redcay Cottage

1st Floor **Covered Porch** 2nd Floor Bedroom #3 Bunk Bed Bedroom #1 DOUBLE size r twins) Queen Bed Kitchen BALCONY Bedroom #2 Bunk Bed Full Bathroom DOUBLE size twins) Living Room Full Storage Area Stairs Bathroom

## Martin Cottage

Sleeps up to 14 people



#### Lester Weaver Cottage Sleeps up to 6 people

| One Story                 |                               |         |
|---------------------------|-------------------------------|---------|
| Bedroom #1<br>1 Queen Bed | Full Bathroom                 | Kitchen |
| Bedroom #2<br>1 King Bed  | Living Room<br>1 Pullout Sofa |         |

# Witmer Cottage

Sleeps up to 10 people